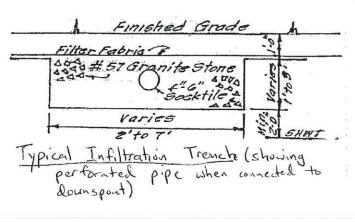

In order to comply with the requirements of the Stormwater Management Ordinance for the Town of Oak Island, the minimum requirements for construction and sizing of underground infiltration devices utilizing the Standard Method are as follows:

Install a slotted channel drain (or asphalt/concrete swale) with infiltration devices (min. total excavated volume of 22 cubic feet filled with #57 stone, or equivalent) within two feet of property line (not in public right of way) in driveway <u>and</u> infiltration drywells connected to downspouts (or infiltration trenches along entire drip line) with a minimum total excavated volume of 108 cubic feet and filled with #57 stone, or equivalent.