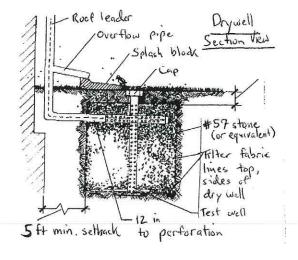

In order to comply with the requirements of the Stormwater Management Ordinance for the Town of Oak Island, the minimum requirements for construction and sizing of underground infiltration devices utilizing the Standard Method are as follows:

Install a slotted channel drain (or asphalt/concrete swale) with infiltration devices (min. total excavated volume of 22 cubic feet filled with #57 stone, or equivalent) within two feet of property line (not in public right of way) in driveway <u>and</u> infiltration drywells connected to downspouts (or infiltration trenches along entire drip line) with a minimum total excavated volume of 108 cubic feet and filled with #57 stone, or equivalent.